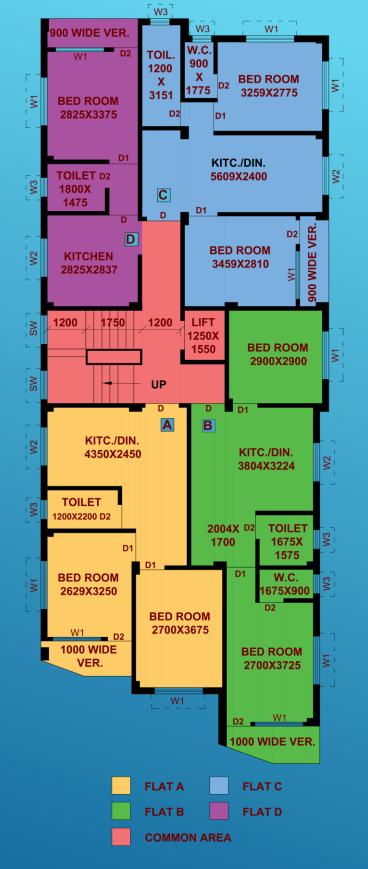

# MITRA APARTMENT BY SUBIKASH CONSTRUCTION



PROPOSED ELEVATION OF G+IV RESIDENTIAL CUM COMMERCIAL BUILDING MITRA APARTMENT.



#### **GROUND FLOOR PLAN**

## TYPICAL FLOOR PLAN (1<sup>ST</sup>-4<sup>TH</sup>)



# PROPOSED 3D VIEW OF FLAT TYPE-A

## PROPOSED 3D VIEW OF FLAT TYPE-B

# PROPOSED 3D VIEW OF FLAT TYPE-C

## PROPOSED 3D VIEW OF FLAT TYPE-D







#### 24HRS WATER SUPPLY



#### 24HRS SECURITY SERVICE



#### LIFT FACILITY



#### PARKING SPACE FACILITY

#### WELL DEFINED COMMUNICATIONS



EASY ACCESS TO SCHOOL, COLLEGE, MALL, HOSPITAL, AIRPORT, AMUSEMENT PARK.

# **BOOKING GOING ON**



### SUBIKASH CONSTRUCTION MR. MAQBOOL HASSAN

BADAMTALA, RAJARHAT NEAR CHOUMATHA, SHOP NO. 8, KOLKATA-700135 N24 PGS PH.NO.- 9874405534

# Loan Facilities

LIC HOUSING FINANCE

STATE BANK OF INDIA

THANK YOU HAVE A NICE DAY!

WE HOPE YOU HAVE APPRECIATED OUR PROJECT.