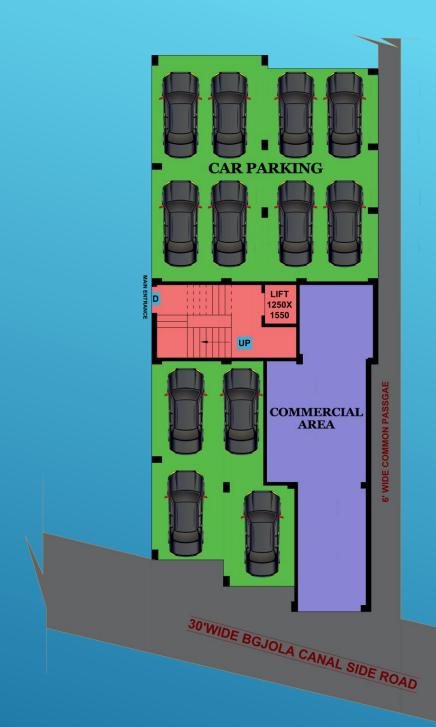

# MITRA APARTMENT BY SUBIKASH CONSTRUCTION



PROPOSED ELEVATION OF G+IV RESIDENTIAL CUM COMMERCIAL BUILDING MITRA APARTMENT.



#### **GROUND FLOOR PLAN**

## TYPICAL FLOOR PLAN (1<sup>ST</sup>-4<sup>TH</sup>)



# PROPOSED 3D VIEW OF FLAT TYPE-A

## PROPOSED 3D VIEW OF FLAT TYPE-B

# PROPOSED 3D VIEW OF FLAT TYPE-C

## PROPOSED 3D VIEW OF FLAT TYPE-D







#### 24HRS WATER SUPPLY



#### 24HRS SECURITY SERVICE



#### LIFT FACILITY



#### PARKING SPACE FACILITY

#### WELL DEFINED COMMUNICATIONS



EASY ACCESS TO SCHOOL, COLLEGE, MALL, HOSPITAL, AIRPORT, AMUSEMENT PARK.

# **BOOKING GOING ON**



### SUBIKASH CONSTRUCTION MR. MAQBOOL HASSAN

BADAMTALA, RAJARHAT NEAR CHOUMATHA, SHOP NO. 8, KOLKATA-700135 N24 PGS PH.NO.- 9874405534

# Loan Facilities

LIC HOUSING FINANCE

STATE BANK OF INDIA

THANK YOU HAVE A NICE DAY!

WE HOPE YOU HAVE APPRECIATED OUR PROJECT.