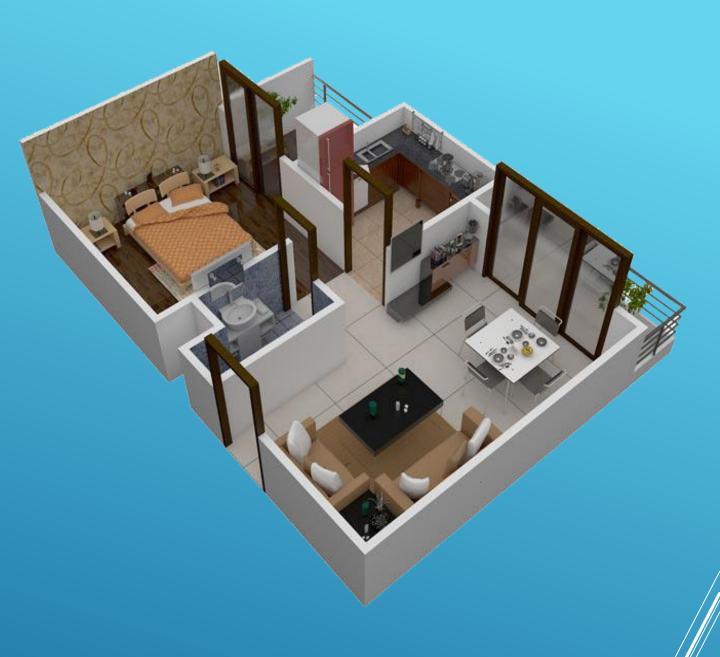

PROPOSED SCHEME PLAN FOR G+IV RESIDENTIAL CUM COMMERCIAL APARTMENT (SAMPRITI APARTMENT)

PROPOSED 3D VIEW OF GROUND FLOOR

PROPOSED 3D VIEW OF A 1BHK FLAT

PROPOSED 3D VIEW OF 2BHK FLAT