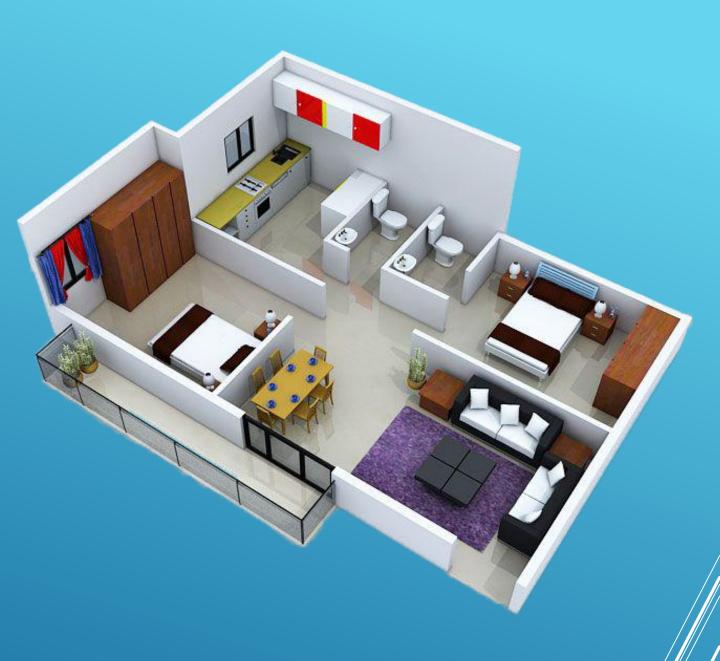

PROPOSED SCHEME PLAN FOR G+IV RESIDENTIAL CUM COMMERCIAL APARTMENT (SAMPRITI APARTMENT)

PROPOSED 3D VIEW OF GROUND FLOOR

PROPOSED 3D VIEW OF A 1BHK FLAT

PROPOSED 3D VIEW OF 2BHK FLAT