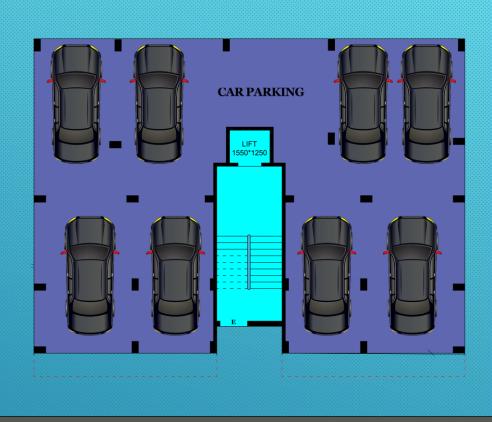

#### **PANCHAYET ROAD**

**GROUND FLOOR PLAN** 

**TYPICAL FLOOR PLAN (1<sup>ST</sup>-4<sup>TH</sup>)** 

PROPOSED 3D VIEW OF FLAT A&E 2BHK

PROPOSED 3D VIEW OF FLAT B,C&D

2BHK