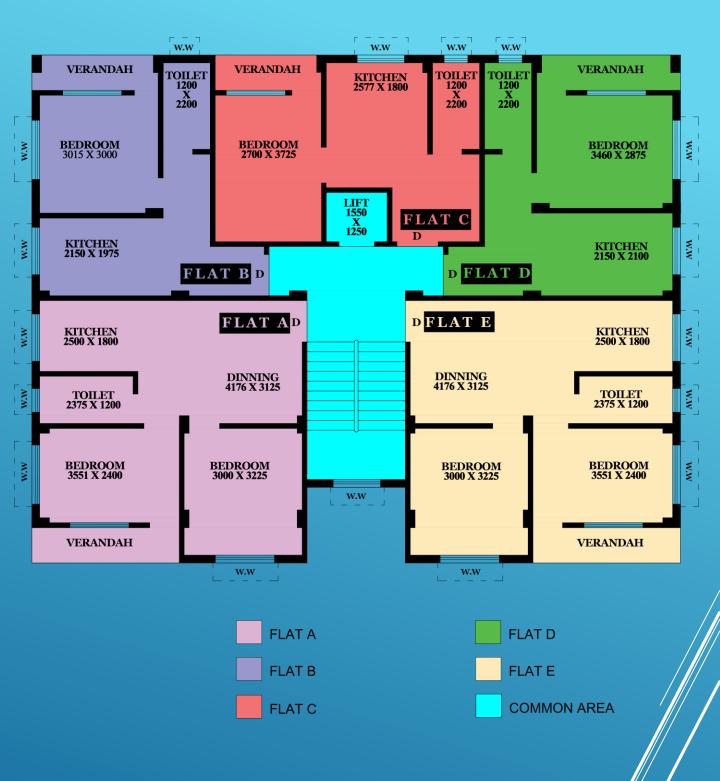

#### **PANCHAYET ROAD**

**GROUND FLOOR PLAN** 

**TYPICAL FLOOR PLAN (1<sup>ST</sup>-4<sup>TH</sup>)** 

PROPOSED 3D VIEW OF FLAT A&E 2BHK

PROPOSED 3D VIEW OF FLAT B,C&D

2BHK