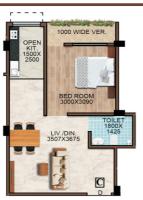

# **ISOMETRIC VIEW OF FLAT**

FLAT TYPE : A

FLAT TYPE : C

FLAT TYPE: E

1000 WIDE VER.

DOPEN KIT.
1375X
2500

BED ROOM 3000X4116

300X4116

130X
1425

LIV./DIN.
4118X3675

BED ROOM 3000X4116

FLAT TYPE: B

FLAT TYPE: D

FLAT TYPE: F