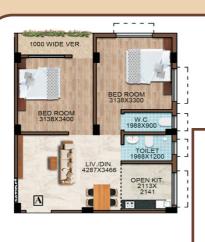

# **ISOMETRIC VIEW OF FLAT**

FLAT TYPE : A

FLAT TYPE : C

FLAT TYPE: E

1000 WIDE VER.

DOPEN KIT.
1375X
2500

BED ROOM 3000X4116

300X4116

130X
1425

LIV./DIN.
4118X3675

BED ROOM 3000X4116

FLAT TYPE: B

FLAT TYPE: D

FLAT TYPE: F