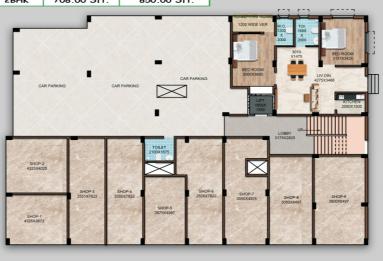

## Floor Plan

# **Ground Floor Plan**

| FLAT<br>MKD. | FLAT<br>TYPE. | COVERED<br>AREA | SUPERBUILT UP<br>AREA |
|--------------|---------------|-----------------|-----------------------|
| 1            | SHOP          | 176.00 Sft.     | 211.00 Sft.           |
| 2            | SHOP          | 199.00 Sft.     | 239.00 Sft.           |
| 3            | SHOP          | 229.00 Sft.     | 275.00 Sft.           |
| 4            | SHOP          | 229.00 Sft.     | 275.00 Sft.           |
| 5            | SHOP          | 167.00 Sft.     | 200.00 Sft.           |
| 6            | SHOP          | 251.00 Sft.     | 301.00 Sft.           |
| 7            | SHOP          | 256.00 Sft.     | 307.00 Sft.           |
| 8            | SHOP          | 227.00 Sft.     | 272.00 Sft.           |
| 9            | SHOP          | 275.00 Sft.     | 330.00 Sft.           |
| 10           | 2BHK          | 708.00 Sft.     | 850.00 Sft.           |