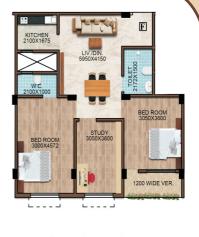

.00 Sft.     | 275.00 Sft.           |
| 4            | SHOP          | 229.00 Sft.     | 275.00 Sft.           |
| 5            | SHOP          | 167.00 Sft.     | 200.00 Sft.           |
| 6            | SHOP          | 251.00 Sft.     | 301.00 Sft.           |
| 7            | SHOP          | 256.00 Sft.     | 307.00 Sft.           |
| 8            | SHOP          | 227.00 Sft.     | 272.00 Sft.           |
| 9            | SHOP          | 275.00 Sft.     | 330.00 Sft.           |
| 10           | 2BHK          | 708.00 Sft.     | 850.00 Sft.           |



# **ISOMETRIC VIEW OF FLAT**



FLAT TYPE : A



FLAT TYPE : C



FLAT TYPE: E



1000 WIDE VER.

DOPEN KIT.
1375X
2500

BED ROOM 3000X4116

300X4116

130X
1425

LIV./DIN.
4118X3675

BED ROOM 3000X4116

FLAT TYPE: B



FLAT TYPE: D



FLAT TYPE: F

# **LOCATION MAP**



# Nearest Attractions (within 10 mins. from the project) NSCBI Airport City Centre 2 Eco Park Misti Hub Biswa Bangla Gate Eco Space TATA Cancer Hospital DPS Newtown SRI Chaitanya Techno School Rabindra Tirtha Sister Nivedita University Eco Urban Village Nazrul Tirtha Novotel Kolkata Hotel & Residences Aliah University Amity University, Kolkata Mother Wax Museum St. Xaviers University RDB Cinemas University of Engineering & Management ISKCON Newtown, Kolkata

## **Get in Touch**

Phone: 033 48033098

Mobile: 9874405534 / 6291839079 / 8013193545

8017327412 / 9830073713 Email : subikashrealty@gmail.com Website : www.subikashgroup.com

## Developed by:



## SUBIKASH DEVELOPER

Ground Floor, Kusum Apartment, Palpara, Reckjoani Rajarhat, Kolkata - 700 135