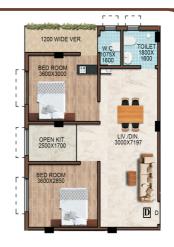

P          | 229.00 Sft.     | 275.00 Sft.           |
| 4            | SHOP          | 229.00 Sft.     | 275.00 Sft.           |
| 5            | SHOP          | 167.00 Sft.     | 200.00 Sft.           |
| 6            | SHOP          | 251.00 Sft.     | 301.00 Sft.           |
| 7            | SHOP          | 256.00 Sft.     | 307.00 Sft.           |
| 8            | SHOP          | 227.00 Sft.     | 272.00 Sft.           |
| 9            | SHOP          | 275.00 Sft.     | 330.00 Sft.           |
| 10           | 2BHK          | 708.00 Sft.     | 850.00 Sft.           |



# **ISOMETRIC VIEW OF FLAT**



FLAT TYPE : A



FLAT TYPE : C



FLAT TYPE: E



1000 WIDE VER.

DOPEN KIT.
1375X
2500

BED ROOM 3000X4116

300X4116

130X
1425

LIV./DIN.
4118X3675

BED ROOM 3000X4116

FLAT TYPE: B



FLAT TYPE: D



FLAT TYPE: F

# **LOCATION MAP**



# Nearest Attractions (within 10 mins. from the project) NSCBI Airport City Centre 2 Eco Park Misti Hub Biswa Bangla Gate Eco Space TATA Cancer Hospital DPS Newtown SRI Chaitanya Techno School Rabindra Tirtha Sister Nivedita University Eco Urban Village Nazrul Tirtha Novotel Kolkata Hotel & Residences Aliah University Amity University, Kolkata Mother Wax Museum St. Xaviers University RDB Cinemas University of Engineering & Management ISKCON Newtown, Kolkata

## **Get in Touch**

Phone: 033 48033098

Mobile: 9874405534 / 6291839079 / 8013193545

8017327412 / 9830073713 Email : subikashrealty@gmail.com Website : www.subikashgroup.com

## Developed by:



## SUBIKASH DEVELOPER

Ground Floor, Kusum Apartment, Palpara, Reckjoani Rajarhat, Ko