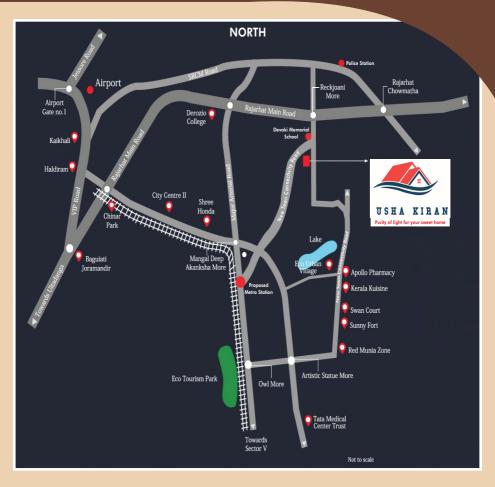

# **LOCATION MAP**

# Nearest Attractions (within 10 mins. from the project) NSCBI Airport City Centre 2 Eco Park Misti Hub Biswa Bangla Gate Eco Space TATA Cancer Hospital DPS Newtown SRI Chaitanya Techno School Rabindra Tirtha Sister Nivedita University Eco Urban Village Nazrul Tirtha Novotel Kolkata Hotel & Residences Aliah University Amity University, Kolkata Mother Wax Museum St. Xaviers University RDB Cinemas University of Engineering & Management ISKCON Newtown, Kolkata

# **PROJECT ADDRESS:**

Reckjoani, Rajarhat
Near Devaki Memorial School, Kolkata - 700135
Close to ECO URBAN VILLAGE