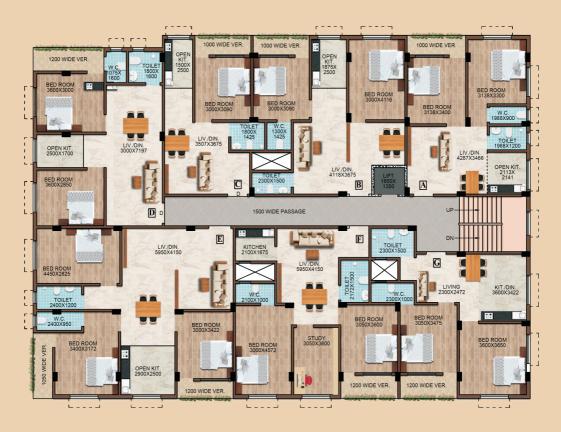

# **PROJECT ADDRESS:**

Reckjoani, Rajarhat
Near Devaki Memorial School, Kolkata - 700135
Close to ECO URBAN VILLAGE

# **About USHA KIRAN**

Usha Kiran is a prestigious venture of Subikash Developers. It is located in the prime location at Reckjoani, Rajarhat. The project has the following features:-

- G+4 storied building
- Spacious with varieties of flats types consist of 1, 2, 2.5 & 3 BHK
- All 3 sides open Apartments.
- Cross ventilation in Apartments.
- The front side of the project is facing towards the road side in the East direction.
- The back side of this project is facing the West direction where the residents will enjoy the view of pond.
- South side of Usha Kiran is the common passage for this project which helps to ventilate ample air circulation.

## Floor Plan



## Typical Floor Plan





# **SPECIFICATIONS**

#### Foundation Super Structure and R.C.C Coloum

- All external walls will be 200mm thick of First Class Brick Masonry with cement mortar.
- All Internal walls will be 125mm thick of First Class Brick Masonry with cement mortar and Wall Putty over plastered surface.

#### Flooring:

a) Living, Dining, bed room: Virtified Tiles flooring.

b) Toilets : Antiskid Ceramic Rectified Tiles flooring.

c) Common Lobby : Ceramic Rectified tiles.

d) Kitchen Counter : Kitchen counter over Black stone.

e) Stair : Stone flooring.
f) Driveway : Paver Block.
g) Open Car Parking : Paver Block.
h) Cover Car Parking : Anti Skiting Tiles.

i) Toilets : Glazed ceramic wall tiles upto 8' height.

i) Kitchen : Glazed Ceramic wall tiles upto 3' height over

Ki