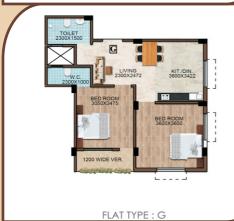

176.00 Sft.     | 211.00 Sft.           |
| 2            | SHOP          | 199.00 Sft.     | 239.00 Sft.           |
| 3            | SHOP          | 229.00 Sft.     | 275.00 Sft.           |
| 4            | SHOP          | 229.00 Sft.     | 275.00 Sft.           |
| 5            | SHOP          | 167.00 Sft.     | 200.00 Sft.           |
| 6            | SHOP          | 251.00 Sft.     | 301.00 Sft.           |
| 7            | SHOP          | 256.00 Sft.     | 307.00 Sft.           |
| 8            | SHOP          | 227.00 Sft.     | 272.00 Sft.           |
| 9            | SHOP          | 275.00 Sft.     | 330.00 Sft.           |
| 10           | 2BHK          | 708.00 Sft.     | 850.00 Sft.           |



# **ISOMETRIC VIEW OF FLAT**



FLAT TYPE : A



FLAT TYPE : C



FLAT TYPE: E



1000 WIDE VER.

DOPEN KIT.
1375X
2500

BED ROOM 3000X4116

300X4116

130X
1425

LIV./DIN.
4118X3675

BED ROOM 3000X4116

FLAT TYPE: B



FLAT TYPE: D



FLAT TYPE: F

# **LOCATION MAP**



# Nearest Attractions (within 10 mins. from the project) NSCBI Airport City Centre 2 Eco Park Misti Hub Biswa Bangla Gate Eco Space TATA Cancer Hospital DPS Newtown SRI Chaitanya Techno School Rabindra Tirtha Sister Nivedita University Eco Urban Village Nazrul Tirtha Novotel Kolkata Hotel & Residences Aliah University Amity University, Kolkata Mother Wax Museum St. Xaviers University RDB Cinemas University of Engineering & Management ISKCON Newtown, Kolkata

## **Get in Touch**

Phone: 033 48033098

Mobile: 9874405534 / 6291839079 / 8013193545

8017327412 / 9830073713 Email : subikashrealty@gmail.com W