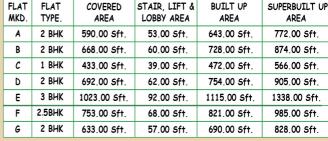

RESS:**

Reckjoani, Rajarhat
Near Devaki Memorial School, Kolkata - 700135
Close to ECO URBAN VILLAGE

# **About USHA KIRAN**

Usha Kiran is a prestigious venture of Subikash Developers. It is located in the prime location at Reckjoani, Rajarhat. The project has the following features:-

- G+4 storied building
- Spacious with varieties of flats types consist of 1, 2, 2.5 & 3 BHK
- All 3 sides open Apartments.
- Cross ventilation in Apartments.
- The front side of the project is facing towards the road side in the East direction.
- The back side of this project is facing the West direction where the residents will enjoy the view of pond.
- South side of Usha Kiran is the common passage for this project which helps to ventilate ample air circulation.

## Floor Plan



## Typical Floor Plan





# **SPECIFICATIONS**

#### Foundation Super Structure and R.C.C Coloum

- All external walls will be 200mm thick of First Class Brick Masonry with cement mortar.
- All Internal walls will be 125mm thick of First Class Brick Masonry with cement mortar and Wall Putty over plastered surface.

#### Flooring:

a) Living, Dining, bed room: Virtified Tiles flooring.

b) Toilets : Antiskid Ceramic Rectified Tiles flooring.

c) Common Lobby : Ceramic Rectified tiles.

d) Kitchen Counter : Kitchen counter over Black stone.

e) Stair : Stone flooring.
f) Driveway : Paver Block.
g) Open Car Parking : Paver Block.
h) Cover Car Parking : Anti Skiting Tiles.

i) Toilets : Glazed ceramic wall tiles upto 8' height.

i) Kitchen : Glazed Ceramic wall tiles upto 3' height over

Kitchen Counter.

#### **Do