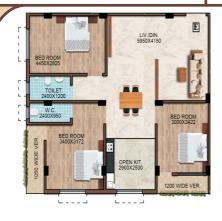

# **ISOMETRIC VIEW OF FLAT**

FLAT TYPE : A

FLAT TYPE : C

FLAT TYPE: E

1000 WIDE VER.

DOPEN KIT.
1375X
2500

BED ROOM 3000X4116

300X4116

130X
1425

LIV./DIN.
4118X3675

BED ROOM 3000X4116

FLAT TYPE: B

FLAT TYPE: D

FLAT TYPE: F